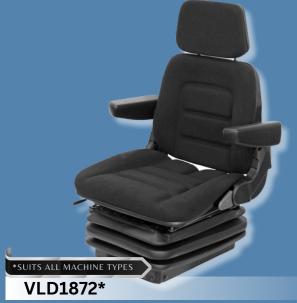

### \* VLD1872 is also suitable for:

- Belarus
- Eicher
- Lamborghini
- Schluter

**Mechanical suspension seat**Foldable & adjustable backrest

| Case International | David Brown                                            | Destr           | Fiat           | Ford        | John Deere         | MasseyFerduson          | New Holland  | Letot  |
|--------------------|--------------------------------------------------------|-----------------|----------------|-------------|--------------------|-------------------------|--------------|--------|
|                    |                                                        | 1 1             |                |             |                    |                         |              |        |
| 4200 Series        | 90 Series                                              | Agrostar Series | 66 Series      | 10 Series   | 30 Series, Classic | 1000 Series             | 40 Series    | 5211   |
| 43 Series          | 94 Series                                              | DX Series       | 90 Series      | 100 Series  | 40 Series, Classic | 1200 Articulated Series | T6000 Series | 5245   |
| 44 Series          |                                                        | DX3 Series      | 94 Series      | 1000 Series | 50 Series, Classic | 200 Series              | T7000 Series | 6245   |
| 45 Series          |                                                        | DX4 Series      | Classic Series | 30 Series   | 5020 Series        | 2600 & 2700 Series      | TL Series    | 7211   |
| 55 Series          |                                                        | DX5 Series      | F Series       | 35 Series   | 55 Series, Classic | 3000 & 3100 Series      | TM Series    | 7245   |
| 56 Series          |                                                        | DX6 Series      |                | 40 Series   | 6000 Series        | 3400 & 3500 Series      | TS Series    | 7745   |
| 7200 Series        |                                                        | DX7 Series      |                | 60 Series   | 6010 Series        | 3600 Series             | TSA Series   | 8011   |
| 85 Series          |                                                        | DX8 Series      |                | TW Series   | 6015 Series        | 4200 & 4300 Series      |              | 8045   |
| 94 Series          |                                                        | DX9 Series      |                | TX Series*  | 6020 Series        | 500 Series              |              | 9245 * |
| 95 Series          |                                                        | Intrac*         |                |             | 6030 Series        | 5400 Series             |              | 10011* |
| CS Series          |                                                        | C Cab*          |                |             | 7000 Series        | 600 Series              |              | 10045  |
| CX Series          |                                                        |                 |                |             | 7010 Series        | 6100 Series             |              | 11245* |
| Maxxum Series      |                                                        |                 |                |             | 7020 Series        | 6200 Series             |              | 12011* |
| MX Series          |                                                        |                 |                |             | 7030 Series        | 6400 Series             |              | 12045* |
| MXM Series         |                                                        |                 |                |             |                    | 7400 Series             |              | 12245  |
| MXU Series         | * The grove should series are suitable for VID1973 and |                 |                |             |                    | 8100 Series             |              | 16045  |
|                    | * The grey shaded series are suitable for VLD1872 only |                 |                |             |                    | 8200 Series             |              | 16245  |