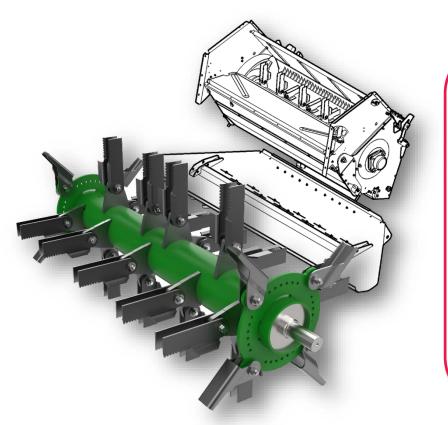

### Straw chopper essentials for a sharp season

Maximise your machine's output with high quality, consistent chop length, keeping operations running smoothly and efficiently.

Use Vapormatic replacement parts, suitable for Standard, Fine-cut or Extra fine-cut chopper units. With a comprehensive range available especially for John Deere 9000, T, W walker combines and S series rotary combines as well as older machines.

## Replacing worn/ damaged knives :

- Reduces fuel consumption
- Maintains consistent crop length
- Reduces engine power demand
- ✓ Achieves greater combine performance
- Reduces blockages and stoppage mid-combine

### Top service points to check:

**Missing, damaged or bent knives** Replace opposite knife at the same time to maintain correct rotor balance.

**Check counter / stationary knives.** Important for consistent chop length. Efficient chopping, lowering power consumption.

Worn or damaged bushes or bolts Integral for correct performance of knives. Preventing further breakages & rotor balance.

Original equipment manufacturers names and part numbers are quoted for reference purposes only and are not intended to suggest that our replacement parts are made by the original equipment manufacturer