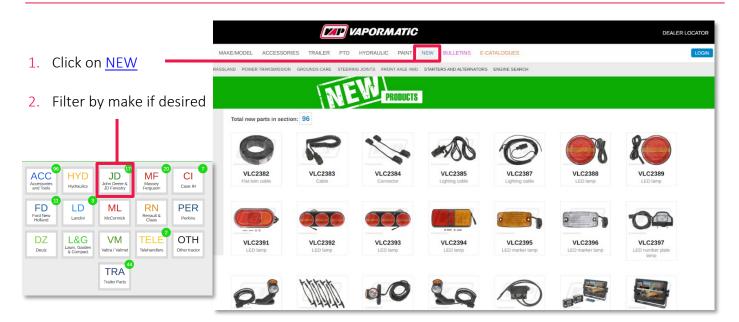

#### Generate your own catalogue of Vapormatic parts

| 1. Click on MAKE/MODEL          | MAKE/MODEL ACCESSORIES TRAILER PTO HYDRAULIC PAINT<br>RASSLAND POWERTRANSMISSION GROUNDS CARE STEERING JOINTS FRONT AXLE AND | UNDER WESS Combine harvester<br>WWW.raportadic.com<br>VAPORMATIC                                                                                                                                                                                                                                                                                                                                                                                                                                                                                                                                                                                                                                                                                                                                                                                                                                                                                                                                                                                                                                                                                                                                                                                                                                                                                                                                                                                                                                                                                                                                                                                                                                                                                                                                                                                                                   |
|---------------------------------|------------------------------------------------------------------------------------------------------------------------------|------------------------------------------------------------------------------------------------------------------------------------------------------------------------------------------------------------------------------------------------------------------------------------------------------------------------------------------------------------------------------------------------------------------------------------------------------------------------------------------------------------------------------------------------------------------------------------------------------------------------------------------------------------------------------------------------------------------------------------------------------------------------------------------------------------------------------------------------------------------------------------------------------------------------------------------------------------------------------------------------------------------------------------------------------------------------------------------------------------------------------------------------------------------------------------------------------------------------------------------------------------------------------------------------------------------------------------------------------------------------------------------------------------------------------------------------------------------------------------------------------------------------------------------------------------------------------------------------------------------------------------------------------------------------------------------------------------------------------------------------------------------------------------------------------------------------------------------------------------------------------------|
| 2. Select Make and Machine type | Make/Model Search X                                                                                                          | and the second sec |
| 3. Click Generate Catalogue     | Quick Model Search: e.g. 135                                                                                                 | John Deere W650 Combine harvester                                                                                                                                                                                                                                                                                                                                                                                                                                                                                                                                                                                                                                                                                                                                                                                                                                                                                                                                                                                                                                                                                                                                                                                                                                                                                                                                                                                                                                                                                                                                                                                                                                                                                                                                                                                                                                                  |
| 4. Enter email address          | John Deere ~<br>Combine harvester ~                                                                                          | Cab                                                                                                                                                                                                                                                                                                                                                                                                                                                                                                                                                                                                                                                                                                                                                                                                                                                                                                                                                                                                                                                                                                                                                                                                                                                                                                                                                                                                                                                                                                                                                                                                                                                                                                                                                                                                                                                                                |
| 5. Check your inbox             | w ~<br>weso ~                                                                                                                | Frada do                                                                                                                                                                                                                                                                                                                                                                                                                                                                                                                                                                                                                                                                                                                                                                                                                                                                                                                                                                                                                                                                                                                                                                                                                                                                                                                                                                                                                                                                                                                                                                                                                                                                                                                                                                                                                                                                           |
|                                 | SEARCH GENERATE ONDEMAND CATALOGUE your@emailaddress.com SEND CATALOGUE                                                      | Rear axle         22           Service         22           Straw discharge         25           Threshing         25           Transmission         27           Transmission drive         28                                                                                                                                                                                                                                                                                                                                                                                                                                                                                                                                                                                                                                                                                                                                                                                                                                                                                                                                                                                                                                                                                                                                                                                                                                                                                                                                                                                                                                                                                                                                                                                                                                                                                    |