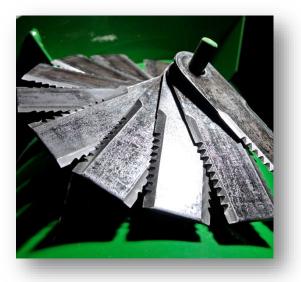

### Straw chopper essentials for a sharp season

Maximise your machine's output with high quality, consistent chop length, keeping operations running smoothly and efficiently.

Use Vapormatic replacement parts, suitable for Standard, Fine-cut or Extra fine-cut chopper units. With a comprehensive range available especially for John Deere 9000, T, W walker combines and S series rotary combines as well as older machines.

## Replacing worn/ damaged knives :

- Reduces fuel consumption
- Maintains consistent crop length
- Reduces engine power demand
- ✓ Achieves greater combine performance
- Reduces blockages and stoppage mid-combine

### Top service points to check:

**Missing, damaged or bent knives** Replace opposite knife at the same time to maintain correct rotor balance.

**Check counter / stationary knives.** Important for consistent chop length. Efficient chopping, lowering power consumption.

Worn or damaged bushes or bolts Integral for correct performance of knives. Preventing further breakages & rotor balance.

Original equipment manufacturers names and part numbers are quoted for reference purposes only and are not intended to suggest that our replacement parts are made by the original equipment manufacturer